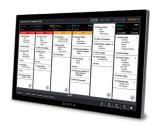

#### Cloud-based Back Office

Manage your entire operation with Lighthouse, your back office command center.