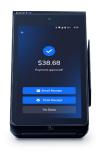

#### Mobile Ordering and Pay-at-the-Table

SkyTab Mobile is a complete mobile ordering and payment solution to supercharge restaurant efficiency and enhance the guest experience.

#### **QR Code Ordering and Payments**

Turn tables faster by allowing customers to order and pay at their convenience by scanning a QR code with their phone.