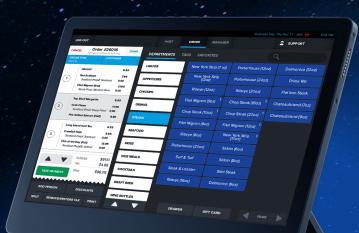

### **Next-Gen Hardware Solutions**

Cutting-edge hardware to meet your business's unique needs - all with a lifetime warranty.

SkyTab POS System

Your restaurant's hub has a sleek design and flawless performance.

## POS Features That Fit the Bill